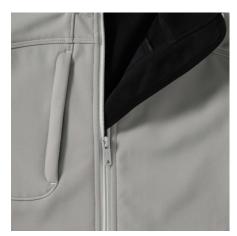

## **Specification**

RUSSELL Women's Bionic Softshell Three-Layer Jacket, Lightly Styled with Contrast Zipper for a Sleeker Look, High Collar with Lining, Velcro Adjustable Strap at the Bottom of the Sleeves, Two Pockets Forward and One Pocket on the Right Chest .1. Face - 94% polyester, 6% elastin Bionic Finish 2. Membrane - 5000 mm watertight / 5000 g / m2 / 24 hours vapor permeability 3. Polar delivery - 100% polyester. FLUORIN and PVC FREE. BIONIC-FINISH ECO Stone XL