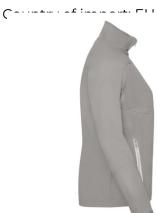

#### RUSSELL FEMALE BIONIC SOFTSHELL

## **Specification**

RUSSELL Women's Bionic Softshell Three-Layer Jacket, Lightly Styled with Contrast Zipper for a Sleeker Look, High Collar with Lining, Velcro Adjustable Strap at the Bottom of the Sleeves, Two Pockets Forward and One Pocket on the Right Chest .1. Face - 94% polyester, 6% elastin Bionic Finish 2. Membrane - 5000 mm watertight / 5000 g / m2 / 24 hours vapor permeability 3. Polar delivery - 100% polyester. FLUORIN and PVC FREE. BIONIC-FINISH ECO Stone XL