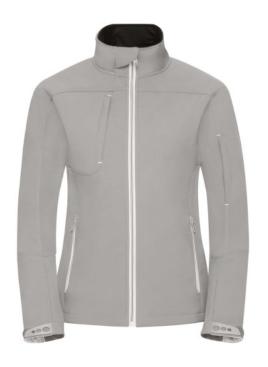

#### RUSSELL FEMALE BIONIC SOFTSHELL

## **Specification**

RUSSELL Women's Bionic Softshell Three-Layer Jacket, Lightly Styled with Contrast Zipper for a Sleeker Look, High Collar with Lining, Velcro Adjustable Strap at the Bottom of the Sleeves, Two Pockets Forward and One Pocket on the Right Chest .1. Face - 94% polyester, 6% elastin Bionic Finish 2. Membrane - 5000 mm watertight / 5000 g / m2 / 24 hours vapor permeability 3. Polar delivery - 100% polyester. FLUORIN and PVC FREE. BIONIC-FINISH ECO Stone XL