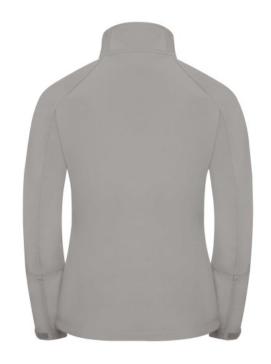

#### RUSSELL FEMALE BIONIC SOFTSHELL

## **Specification**

RUSSELL Women's Bionic Softshell Three-Layer Jacket, Lightly Styled with Contrast Zipper for a Sleeker Look, High Collar with Lining, Velcro Adjustable Strap at the Bottom of the Sleeves, Two Pockets Forward and One Pocket on the Right Chest .1. Face - 94% polyester, 6% elastin Bionic Finish 2. Membrane - 5000 mm watertight / 5000 g / m2 / 24 hours vapor permeability 3. Polar delivery - 100% polyester. FLUORIN and PVC FREE. BIONIC-FINISH ECO Stone XL