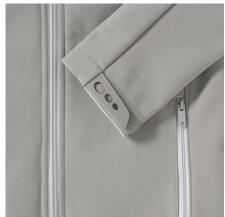

## **Specification**

RUSSELL Women's Bionic Softshell Three-Layer Jacket, Lightly Styled with Contrast Zipper for a Sleeker Look, High Collar with Lining, Velcro Adjustable Strap at the Bottom of the Sleeves, Two Pockets Forward and One Pocket on the Right Chest .1. Face - 94% polyester, 6% elastin Bionic Finish 2. Membrane - 5000 mm watertight / 5000 g / m2 / 24 hours vapor permeability 3. Polar delivery - 100% polyester. FLUORIN and PVC FREE. BIONIC-FINISH ECO Stone XL